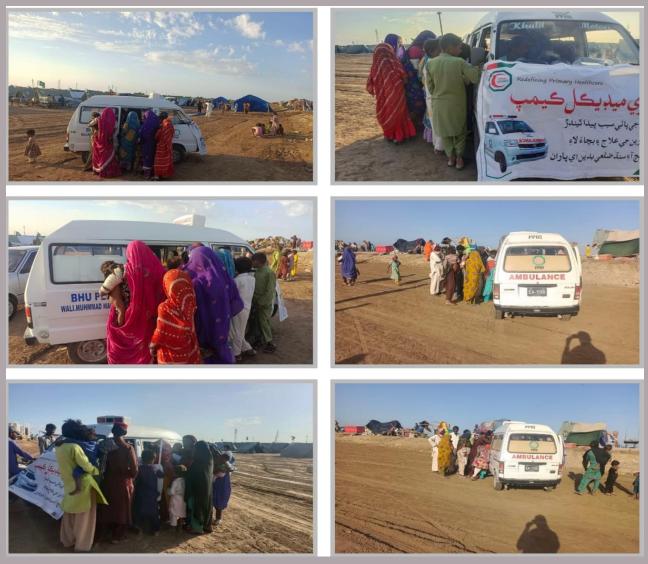

### **District Badin-A**

#### **Rain Emergency Relief Photos - District Badin-A**

Medical Camp Village Hayat Khaskheli, UC Khairpur Gamboh, Taluka Tandobago- District Badin-A