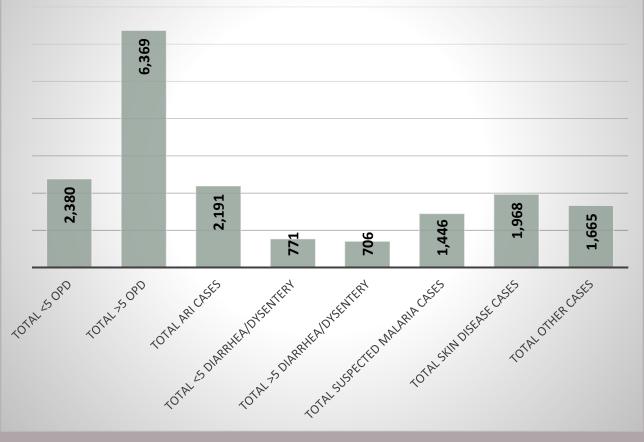

# Data for 2<sup>nd</sup> October 2022

|                                                       | Total Numbers                |                |  |  |
|-------------------------------------------------------|------------------------------|----------------|--|--|
| Indicators                                            | 2 <sup>nd</sup> October 2022 | Overall So Far |  |  |
| Total number of free mobile medical<br>camps arranged | 48                           | 6,049          |  |  |
| Total OPD                                             | 8,749                        | 1,151,798      |  |  |
| Total number of <5 OPD                                | 2,380                        | 284,661        |  |  |
| Total number of >5 OPD                                | 6,369                        | 867,137        |  |  |
| Total number of ARI                                   | 2,191                        | 242,724        |  |  |
| Total number of <5 yrs<br>diarrhea/cholera/dysentery  | 771                          | 107,140        |  |  |
| Total number of >5 yrs<br>diarrhea/cholera/dysentery  | 706                          | 98,194         |  |  |
| Total number of suspected malaria                     | 1,446                        | 119,036        |  |  |
| Total number of patients with skin<br>diseases        | 1,968                        | 281,367        |  |  |
| Total number of patients with other diseases          | 1,665                        | 303,351        |  |  |

### Category wise division of Total OPD Cases on 2<sup>nd</sup> October 2022