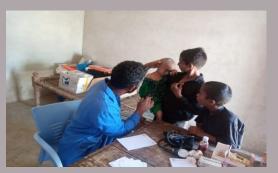

## **District Hyderabad**

#### **Rain Emergency Relief Photos - District Hyderabad**

Medical Camp at At Village Bhoro Khaskhely IDPs Kolhi catchment area of Massu Bhurgary