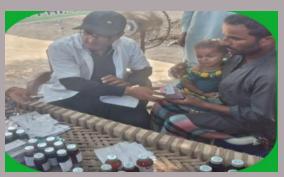

### **District Umerkot**

#### **Rain Emergency Relief Photos - District Umerkot**

Free Medical Camp Rain Emergency Fix Site Chachro Road

Free Medical Camp Rain Emergency UC Atta Mohd Pali , Village Mozam Pali & Mansoor Pali

Daily Report: PPHI Sindh's Response to Rain and Flood Emergency