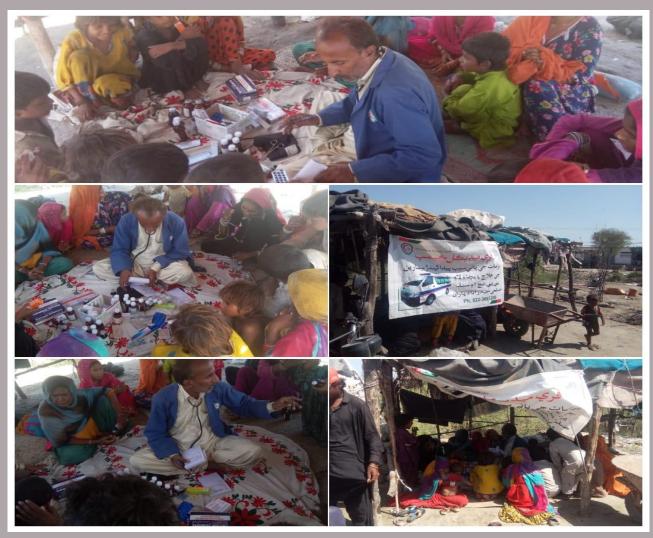

## **District Hyderabad**

#### **Rain Emergency Relief Photos - District Hyderabad**

Medical Camp at At Village Bhoro Khaskhely IDPs Kolhi catchment area of Massu Bhurgary