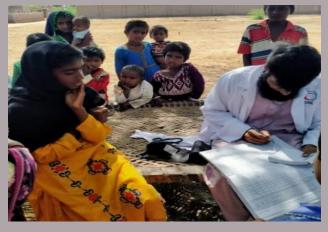

### **District Umerkot**

#### **Rain Emergency Relief Photos - District Umerkot**

Free Medical Camp Rain Emergency Fix Site Chachro Road

Free Medical Camp Rain Emergency UC Atta Mohd Pali , Village Mozam Pali & Mansoor Pali

Daily Report: PPHI Sindh's Response to Rain and Flood Emergency