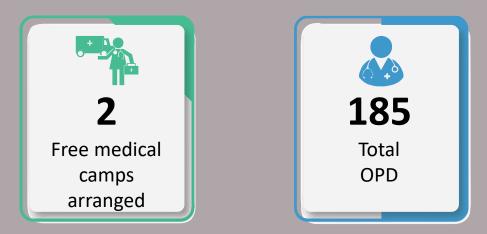

### Data for 2<sup>nd</sup> October 2022

+ +

Total Free Medical Camps Arranged throughout Sindh

**8,749** Total OPD Cases throughout Sindh