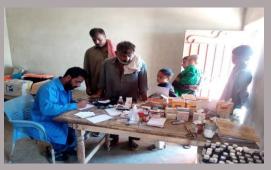

### **District Jamshoro**

#### **Rain Emergency Relief Photos - District Jamshoro**

MRC at Bhoot Bangla

MRC at SSP Office road site Kotri

MRC at Bubak

MP ICT being done

MRC at Katcha area of Sehwan

MRC at Katacha area