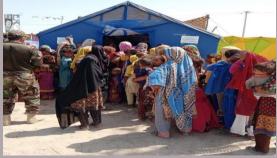

## **District Hyderabad**

#### **Rain Emergency Relief Photos - District Hyderabad**

Medical Camp at At Village Bhoro Khaskhely IDPs Kolhi catchment area of Massu Bhurgary