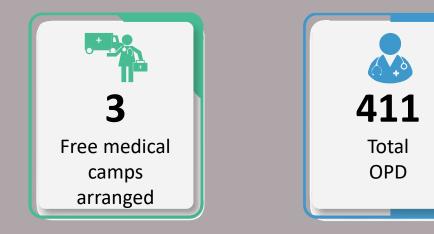

### Data for 2<sup>nd</sup> October 2022

+ +

Total Free Medical Camps Arranged throughout Sindh

**8,749** Total OPD Cases throughout Sindh