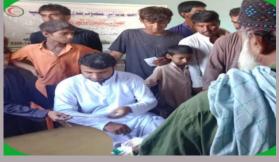

## **District Tando Muhammad Khan**

#### **Rain Emergency Relief Photos - District Tando Muhammad Khan**

**Dispenser Checking OPD** 

Camp at Maqbaro Shareef (Tent City) (BHU Plus Mulakatiar)