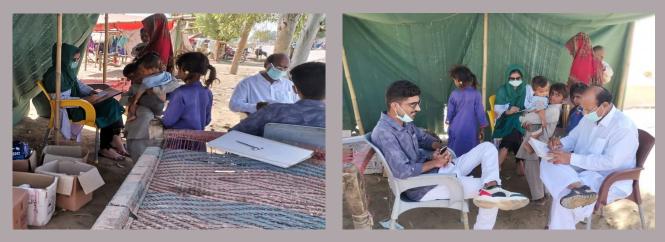

## **District Hyderabad**

#### **Rain Emergency Relief Photos - District Hyderabad**

Medical Camp at At Village Bhoro Khaskhely IDPs Kolhi catchment area of Massu Bhurgary