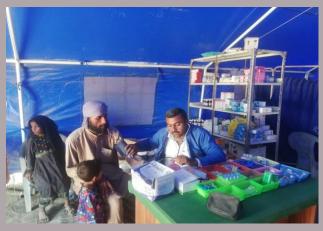

### **District Thatta**

#### **Rain Emergency Relief Photos - District Thatta**

Flood relief medical camp for IDPs at Pathan colony bachao bund