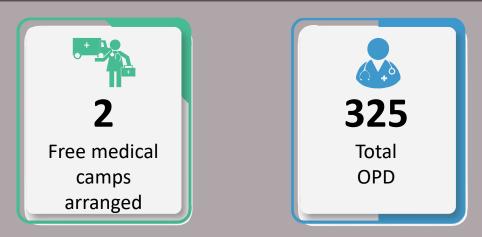

### Data for 2<sup>nd</sup> October 2022

+ +

Total Free Medical Camps Arranged throughout Sindh

**8,749** Total OPD Cases throughout Sindh