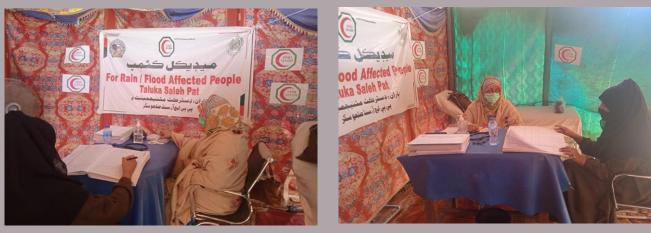

### **District Sukkur**

#### **Rain Emergency Relief Photos - District Sukkur**

Free medical camp at Village Shahbaz Dino Khorkhani ,Taluka Salehpat

Free medical camp for IDPs at Tent City, Taluka Salehpat