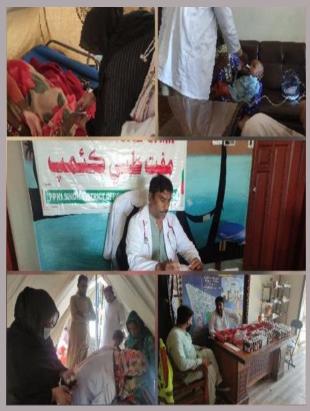

## **District Tando Muhammad Khan**

#### **Rain Emergency Relief Photos - District Tando Muhammad Khan**

**Dispenser Checking OPD** 

Camp at Maqbaro Shareef (Tent City) (BHU Plus Mulakatiar)