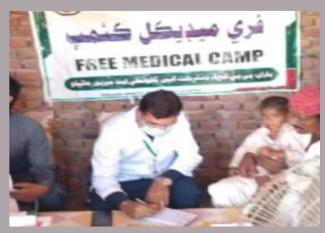

## **District Tando Muhammad Khan**

#### **Rain Emergency Relief Photos - District Tando Muhammad Khan**

**Dispenser Checking OPD** 

Camp at Maqbaro Shareef (Tent City) (BHU Plus Mulakatiar)