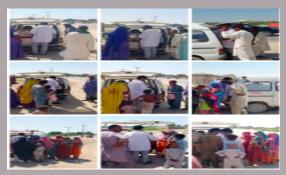

## **District Hyderabad**

#### **Rain Emergency Relief Photos - District Hyderabad**

Medical Camp at At Village Bhoro Khaskhely IDPs Kolhi catchment area of Massu Bhurgary