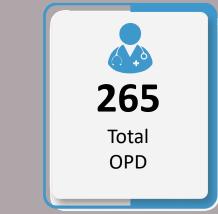

### **District wise Number of OPD**

### Data for 2<sup>nd</sup> October 2022

+ +

Total Free Medical Camps Arranged throughout Sindh

**8,749** Total OPD Cases throughout Sindh