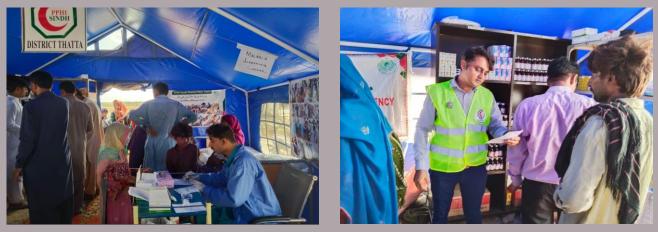

### **District Thatta**

#### **Rain Emergency Relief Photos - District Thatta**

Flood relief medical camp for IDPs at Pathan colony bachao bund