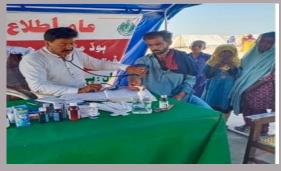

## **District Tando Muhammad Khan**

#### **Rain Emergency Relief Photos - District Tando Muhammad Khan**

**Dispenser Checking OPD** 

Camp at Maqbaro Shareef (Tent City) (BHU Plus Mulakatiar)