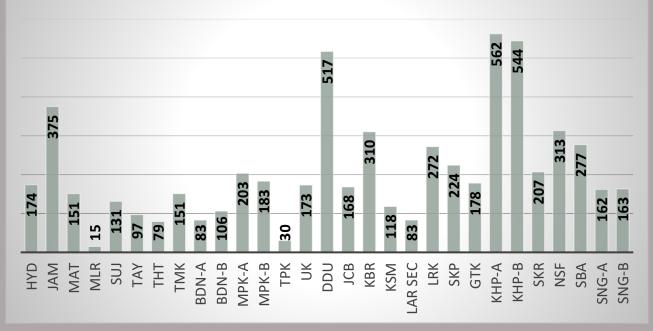

**District wise Number of Camps arranged** 

## District wise data till 2<sup>nd</sup> October 2022

| Sr. | District | Camps Till 2 <sup>nd</sup><br>Oct | OPD Till 2 <sup>nd</sup> Oct |  |  |
|-----|----------|-----------------------------------|------------------------------|--|--|
| 1   | HYD      | 174                               | 29,382                       |  |  |
| 2   | JAM      | 375                               | 90,467                       |  |  |
| 3   | МАТ      | 151                               | 18,528                       |  |  |
| 4   | MLR      | 15                                | 1,878                        |  |  |
| 5   | SUJ      | 131                               | 31,425                       |  |  |
| 6   | ТАҮ      | 97                                | 17,877                       |  |  |
| 7   | тнт      | 79                                | 13,287                       |  |  |
| 8   | тмк      | 151                               | 17,760                       |  |  |
| 9   | BDN-A    | 83                                | 8,497                        |  |  |
| 10  | BDN-B    | 106                               | 20,802                       |  |  |
| 11  | MPK-A    | 203                               | 31,150                       |  |  |
| 12  | МРК-В    | 183                               | 18,630                       |  |  |
| 13  | ТРК      | 30                                | 1,677                        |  |  |
| 14  | UK       | 173                               | 35,295                       |  |  |
| 15  | DDU      | 517                               | 86,430                       |  |  |
| 16  | JCB      | 168                               | 41,921                       |  |  |
| 17  | KBR      | 310                               | 76,602                       |  |  |
| 18  | KSM      | 118                               | 20,078                       |  |  |
| 19  | LAR SEC  | 83                                | 48,856                       |  |  |
| 20  | LRK      | 272                               | 64,483                       |  |  |
| 21  | SKP      | 224                               | 32,256                       |  |  |
| 22  | GTK      | 178                               | 38,649                       |  |  |
| 23  | KHP-A    | 562                               | 99,498                       |  |  |
| 24  | КНР-В    | 544                               | 90,019                       |  |  |
| 25  | SKR      | 207                               | 42,052                       |  |  |
| 26  | NSF      | 313                               | 34,611                       |  |  |
| 27  | SBA      | 277                               | 72,902                       |  |  |
| 28  | SNG-A    | 162                               | 41,053                       |  |  |
| 29  | SNG-B    | 163                               | 25,733                       |  |  |
|     | Total    | 6,049                             | 1,151,798                    |  |  |