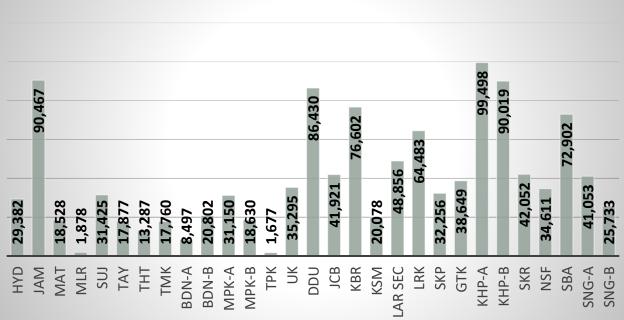

## District wise data till 2<sup>nd</sup> October 2022

| Sr. | District | Camps Till 2 <sup>nd</sup><br>Oct | OPD Till 2 <sup>nd</sup> Oct |  |  |
|-----|----------|-----------------------------------|------------------------------|--|--|
| 1   | HYD      | 174                               | 29,382                       |  |  |
| 2   | JAM      | 375                               | 90,467                       |  |  |
| 3   | МАТ      | 151                               | 18,528                       |  |  |
| 4   | MLR      | 15                                | 1,878                        |  |  |
| 5   | SUJ      | 131                               | 31,425                       |  |  |
| 6   | ТАҮ      | 97                                | 17,877                       |  |  |
| 7   | тнт      | 79                                | 13,287                       |  |  |
| 8   | тмк      | 151                               | 17,760                       |  |  |
| 9   | BDN-A    | 83                                | 8,497                        |  |  |
| 10  | BDN-B    | 106                               | 20,802                       |  |  |
| 11  | MPK-A    | 203                               | 31,150                       |  |  |
| 12  | МРК-В    | 183                               | 18,630                       |  |  |
| 13  | ТРК      | 30                                | 1,677                        |  |  |
| 14  | UK       | 173                               | 35,295                       |  |  |
| 15  | DDU      | 517                               | 86,430                       |  |  |
| 16  | JCB      | 168                               | 41,921                       |  |  |
| 17  | KBR      | 310                               | 76,602                       |  |  |
| 18  | KSM      | 118                               | 20,078                       |  |  |
| 19  | LAR SEC  | 83                                | 48,856                       |  |  |
| 20  | LRK      | 272                               | 64,483                       |  |  |
| 21  | SKP      | 224                               | 32,256                       |  |  |
| 22  | GTK      | 178                               | 38,649                       |  |  |
| 23  | KHP-A    | 562                               | 99,498                       |  |  |
| 24  | КНР-В    | 544                               | 90,019                       |  |  |
| 25  | SKR      | 207                               | 42,052                       |  |  |
| 26  | NSF      | 313                               | 34,611                       |  |  |
| 27  | SBA      | 277                               | 72,902                       |  |  |
| 28  | SNG-A    | 162                               | 41,053                       |  |  |
| 29  | SNG-B    | 163                               | 25,733                       |  |  |
|     | Total    | 6,049                             | 1,151,798                    |  |  |