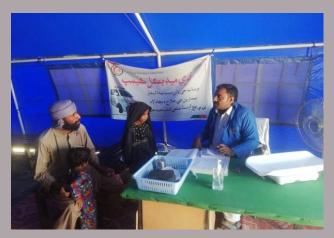

### **District Thatta**

#### **Rain Emergency Relief Photos - District Thatta**

Flood relief medical camp for IDPs at Pathan colony bachao bund