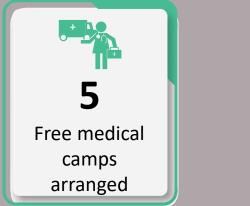

**District wise Number of Camps arranged** 

### Data for 2<sup>nd</sup> October 2022

+ +

Total Free Medical Camps Arranged throughout Sindh

**8,749** Total OPD Cases throughout Sindh