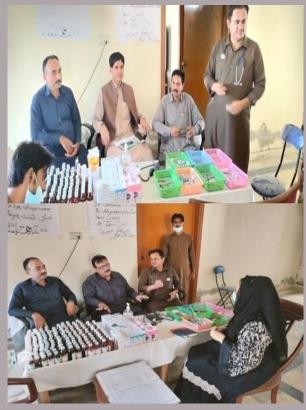

### **District Dadu**

#### **Rain Emergency Relief Photos - District Dadu**

Camp at chandan moree

Camp at Jakhro

Camp at Tent City Bypass

Camp at Village Barya Panhwar Camp

Camp at Village Madad Ali Shaikh