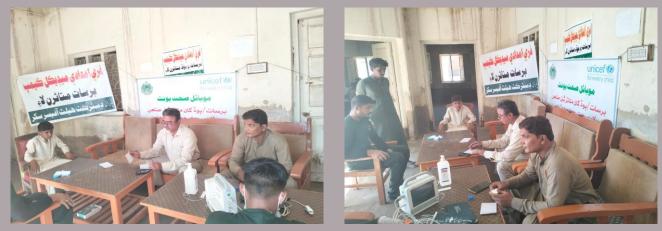

## **District Tando Muhammad Khan**

#### **Rain Emergency Relief Photos - District Tando Muhammad Khan**

**Dispenser Checking OPD** 

Camp at Maqbaro Shareef (Tent City) (BHU Plus Mulakatiar)