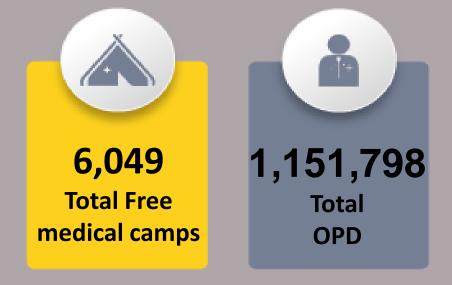

# Data for 2<sup>nd</sup> October 2022

|                                                       | Total Numbers                |                |  |  |
|-------------------------------------------------------|------------------------------|----------------|--|--|
| Indicators                                            | 2 <sup>nd</sup> October 2022 | Overall So Far |  |  |
| Total number of free mobile medical<br>camps arranged | 48                           | 6,049          |  |  |
| Total OPD                                             | 8,749                        | 1,151,798      |  |  |
| Total number of <5 OPD                                | 2,380                        | 284,661        |  |  |
| Total number of >5 OPD                                | 6,369                        | 867,137        |  |  |
| Total number of ARI                                   | 2,191                        | 242,724        |  |  |
| Total number of <5 yrs<br>diarrhea/cholera/dysentery  | 771                          | 107,140        |  |  |
| Total number of >5 yrs<br>diarrhea/cholera/dysentery  | 706                          | 98,194         |  |  |
| Total number of suspected malaria                     | 1,446                        | 119,036        |  |  |
| Total number of patients with skin<br>diseases        | 1,968                        | 281,367        |  |  |
| Total number of patients with other diseases          | 1,665                        | 303,351        |  |  |

### Data for 2<sup>nd</sup> October 2022

+ +

Total Free Medical Camps Arranged throughout Sindh

**8,749** Total OPD Cases throughout Sindh