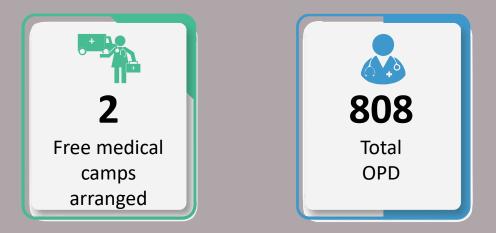

# Data for 2<sup>nd</sup> October 2022

|                                                       | Total Numbers                |                |  |  |
|-------------------------------------------------------|------------------------------|----------------|--|--|
| Indicators                                            | 2 <sup>nd</sup> October 2022 | Overall So Far |  |  |
| Total number of free mobile medical<br>camps arranged | 48                           | 6,049          |  |  |
| Total OPD                                             | 8,749                        | 1,151,798      |  |  |
| Total number of <5 OPD                                | 2,380                        | 284,661        |  |  |
| Total number of >5 OPD                                | 6,369                        | 867,137        |  |  |
| Total number of ARI                                   | 2,191                        | 242,724        |  |  |
| Total number of <5 yrs<br>diarrhea/cholera/dysentery  | 771                          | 107,140        |  |  |
| Total number of >5 yrs<br>diarrhea/cholera/dysentery  | 706                          | 98,194         |  |  |
| Total number of suspected malaria                     | 1,446                        | 119,036        |  |  |
| Total number of patients with skin<br>diseases        | 1,968                        | 281,367        |  |  |
| Total number of patients with other diseases          | 1,665                        | 303,351        |  |  |

### Data for 2<sup>nd</sup> October 2022

+ +

Total Free Medical Camps Arranged throughout Sindh

**8,749** Total OPD Cases throughout Sindh