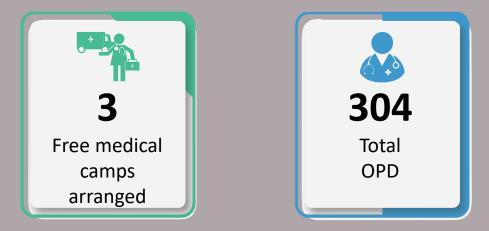

### Data for 2<sup>nd</sup> October 2022

+ +

Total Free Medical Camps Arranged throughout Sindh

**8,749** Total OPD Cases throughout Sindh