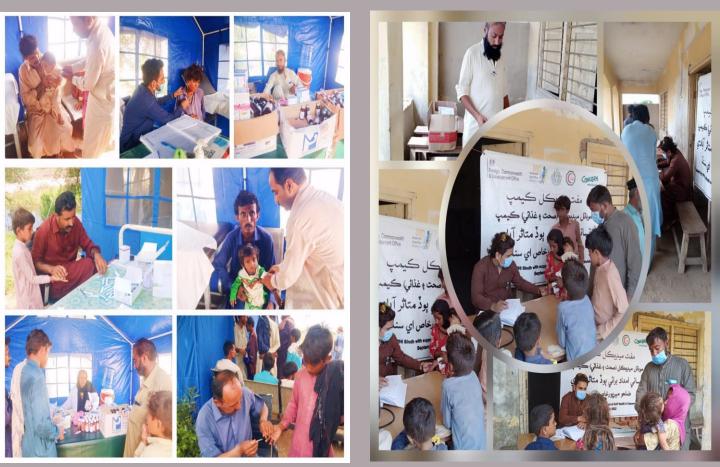

## **District Hyderabad**

#### **Rain Emergency Relief Photos - District Hyderabad**

Medical Camp at At Village Bhoro Khaskhely IDPs Kolhi catchment area of Massu Bhurgary

### **District Jamshoro**

#### **Rain Emergency Relief Photos - District Jamshoro**

MRC at Bhoot Bangla

MRC at SSP Office road site Kotri

MRC at Bubak

MP ICT being done

MRC at Katcha area of Sehwan

MRC at Katacha area