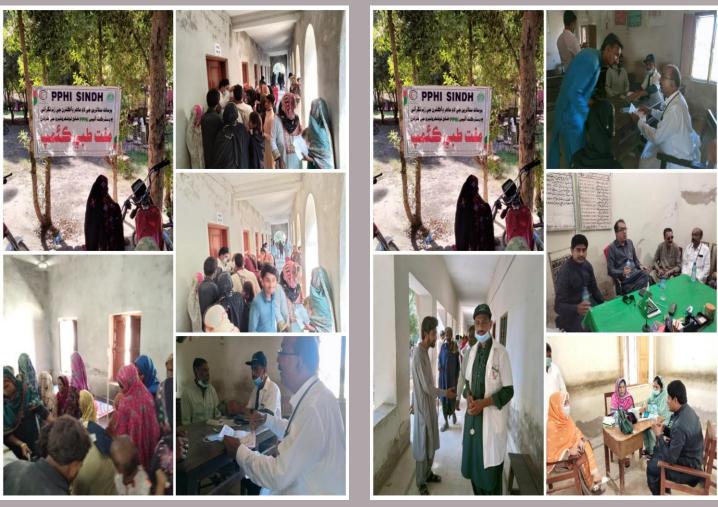

## **District Hyderabad**

#### **Rain Emergency Relief Photos - District Hyderabad**

Medical Camp at At Village Bhoro Khaskhely IDPs Kolhi catchment area of Massu Bhurgary