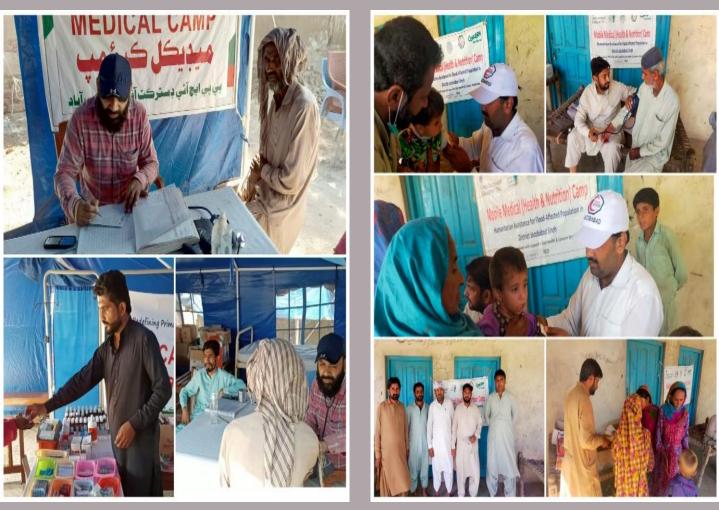

#### **Rain Emergency Relief Photos - District Hyderabad**

Medical Camp at At Village Bhoro Khaskhely IDPs Kolhi catchment area of Massu Bhurgary

#### **Rain Emergency Relief Photos - District Jamshoro**

MRC at Bhoot Bangla

MRC at SSP Office road site Kotri

MRC at Bubak

MP ICT being done

MRC at Katcha area of Sehwan

MRC at Katacha area