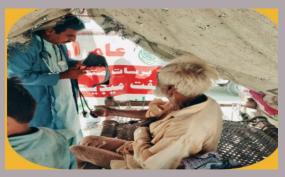

## **District Hyderabad**

#### **Rain Emergency Relief Photos - District Hyderabad**

Medical Camp at At Village Bhoro Khaskhely IDPs Kolhi catchment area of Massu Bhurgary