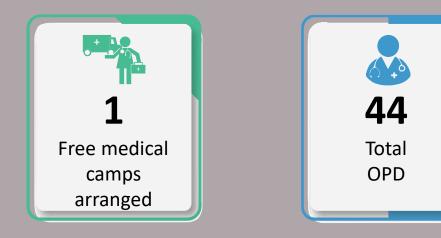

### Data for 2<sup>nd</sup> October 2022

+ +

Total Free Medical Camps Arranged throughout Sindh

**8,749** Total OPD Cases throughout Sindh